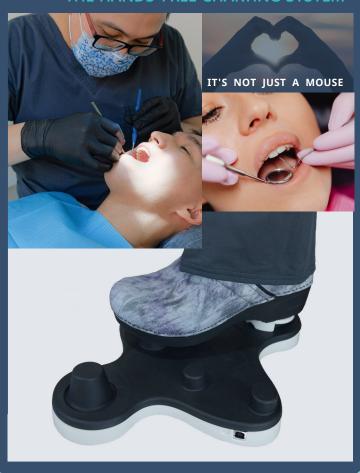

# THE HANDS-FREE CHARTING SYSTEM

877-278-0061 support@denceptdental.com DenceptDental.com

# DENTAL R.A.T. 2.0 WIRELESS INSTALLATION

- 1) Plug the USB dongle into the computer's USB port. The Dental R.A.T. 2.0 will automatically upload itself.
- 2) Put (3) AA Batteries into the back of the unit. With the heel at the bottom, the **batteries should be + at the top.**
- **3**) Your Dental R.A.T. is ready to operate! Watch the training videos at denceptdental.com to learn tips and tricks for use with your software.