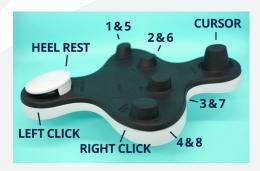

# **MOUSE**

Joystick at the top, moves your mouse cursor.

# **LEFT CLICK**

The bottom button acts as a heel rest but is also the left mouse click. This allows the cursor to click on items just as if you were to left mouse click with a hand operated mouse. To activate the left mouse click "rocking back" by lifting the front of your foot. Take care NOT to press down directly as this could damage the unit.

# ADJUSTING MOUSE CURSOR SPEED

**To speed up** - Press & Hold numbers 1 & 2 simultaneously on the unit, while holding the numbers, press the mouse cursor up until you reach the desired speed.

**To slow down** - Press & Hold numbers 1 & 2 simutaneously on the unit, while holding the numbers, press the mouse cursor down until you reach the desired speed.

#### **NUMBERS**

The four buttons across the center are numbers 1-8. If each button is pushed down for less than one second they are 1 - 4. If each button is pushed down for longer than one second they become 5 - 8. (For 9 and up, please watch the training video found on denceptdental.com).